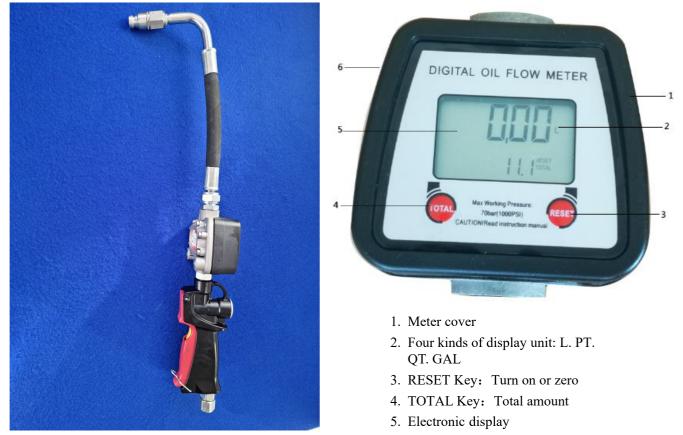

## **Characteristics**

Combination of dispensing nozzle and flow meter for oil dispensing devices with oil pump whether air, electric or battery operated.

Keeping track of your top ups over a period of days, weeks and equipment using the digital screen with total, flow amount and actual volumes.

## Features

- Portable and acceptable for storage anywhere.
- Can be used on multiple devices.
- Flow meter can read in 4 different outputs.Flow meter can read total amount overall and
- current oil dispensed.

  Installed with flat face quick connector set for
- ease of use. Spill proof design.
- AAA batteries for flow meter easily changed for up to 800,000 litre runtime life.
- Automatic standby mode when not in use.
   Parameterize coofficent volume depending on oils viscosity.
- 1/2" connection for hoses.
- Fits Mcnaught BOP20 &60 pumps.
- All parts available as spares.
- Easy to strip down and clean