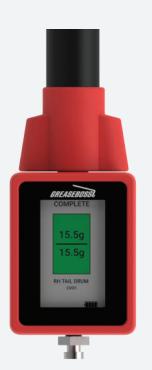

# The Track & Trace of Machinery Lubrication

The GreaseBoss starter kit consists of a head unit with integrated sensor hose and 50 Quick fit grease tags. We recommend one head unit for each type of grease used on site. The software license, set up and support of the GreaseCloud for the first three months is included with each starter kit.

GreaseBoss Manual Head Unit

GreaseBoss Hose

Grease Tags