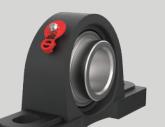

# The Track & Trace of Machinery Lubrication



GreaseBoss is a hardware & software product that ensures industrial machinery is greased correctly. GreaseBoss augments your team and reduces the potential for costly mistakes.

## SIMPLICITY

Simply fit the GreaseBoss Head Unit to your existing grease guns

Install Grease Tags to the grease points in the plant

Access the GreaseCloud at greasecloud.io and start tracking your equipment lubrication today









## Contact Us



Oil Simple Angus, Scotland







sean@oilsimple.co.uk www.oilsimple.co.uk



#### // 01 Improve Equipment Reliability

GreaseBoss ensures your machinery recieves the right grease, at the right time in the right volume



#### **// 02** Reduce Maintenance Costs

GreaseBoss reduces your spend on unnecessary labour and parts for avoidable grease related machine failures.



#### II **03** Increase Safety

GreaseBoss reduces exposure to dangerous work environments by reducing grease related machine failures.

# The Track & Trace of Machinery Lubrication

The GreaseBoss starter kit consists of a head unit with integrated sensor hose and 50 Quick fit grease tags. We recommend one head unit for each type of grease used on site. The software license, set up and support of t