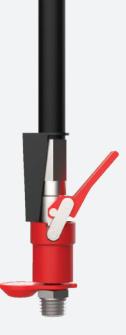

ry labour and parts for avoidable grease related machine failures.



#### II **03** Increase Safety

GreaseBoss reduces exposure to dangerous work environments by reducing grease related machine failures.

# The Track & Trace of Machinery Lubrication

The GreaseBoss starter kit consists of a head unit with integrated sensor hose and 50 Quick fit grease tags. We recommend one head unit for each type of grease used on site. The software license, set up and support of the GreaseCloud for the first three months is included with each starter kit.



### COMPLIANCE

GreaseBoss keeps a unified record of all greasing in your plant - manual and autolubricators.

> GreaseBoss ensures greasing is completed to the OEM spec, protecting your interests on warranty claims



GreaseBoss Manual Head Unit



GreaseBoss Hose







Grease Tags